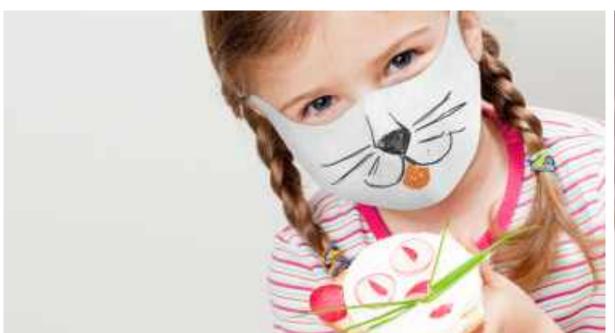

After use, immediately put the mask in a bag and throw it in the trash.

SKŁAD 100% Polipropylen

Proudly made in Poland

Niech stworzy własną niepowtarzalną maskę! Używając atestowanych kredek można dowolnie kolorować maseczkę.