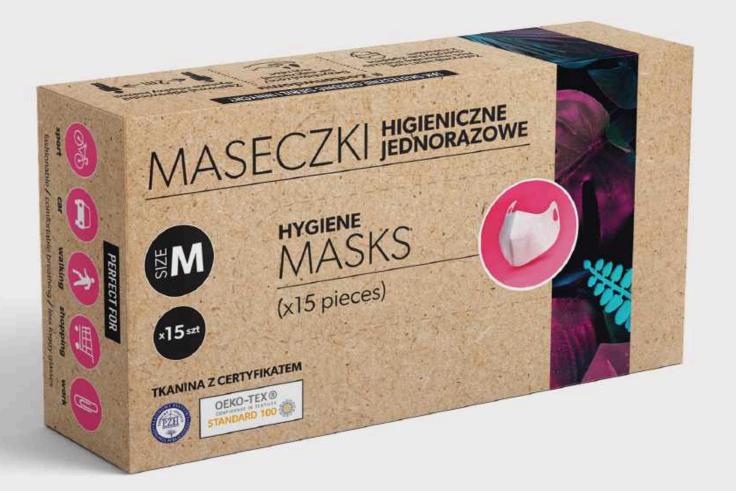

# MASECZKI HIGIENICZNE JEDNORAZOWE

HYGIENE MASKS

(x15 pieces)

TKANINA Z CERTYFIKATEM

**HYGIENE** MASKS (x5 pieces)

TKANINA Z CERTYFIKATEM

# Hygiene mask-specification

- Fabric Specification: 100% Polipropylen
- Number of Lawyers : 1 LAYER
- Thickness: 60g / m2 (60 g = 3 layers mask)
- Selection of colors
- Size : L, M, S (kids)
- Material Certification: National Institute of Public Health – NIH (Poland) & OEKO- TEX

# **Packaging**

SINGLE-LAYER PROTECTIVE MASKS -BULK X 1000 UNITS

SINGLE-LAYER PROTECTIVE MASKS – FOIL X 5 UNITS

SINGLE-LAYER PROTECTIVE MASKS – Pull out BOX X 15 UNIS