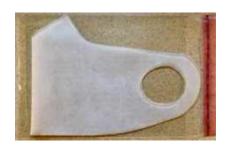

### SPOSOB UZYCIA

Maseczkę przyłóż do nosa i ust, zakładką do góry. Delikatnie odchylając platki uszu, zamocuj maseczkę ża uszami za pomocą specjalnych otwarów. W razie potrzeby powiększ nieznacznie otwory na uszy używając nożyczek. Po użycłu niezwłocznie umieśc maseczkę w woreczku i wyżuć do śmięci.

After use, immediately put the mask in a bag and throw it in the trash.

Proudly made in Poland

Maseczkę przyłóż do nosa i ust. zakładka do góry. Delikatnie odchyłając platki uszu, zamoczy maseczkę za uszami za pomocą specjalnych otworów. W razie potrzeby powiększ nieznacznie otwory na uszy używając nożyczek. Po zaydu niezwłocznie umieść. maseczkę w woreczku i wyrzuć do śmieci.

SP0S0B UZYCIA

Maseczkę przyłóż do nosa i ust, zakładką do góry. Delikatnie odchytejąc płatki uszu, zamoczą maseczkę za uszami za pomecią specjalnych otworów. W razie potrzeby powiększ nieznacznie otwory na uszy używając notyczek. Po użych niezwłocznie umieść maseczką w woreczku i wyzuc do śmieci.