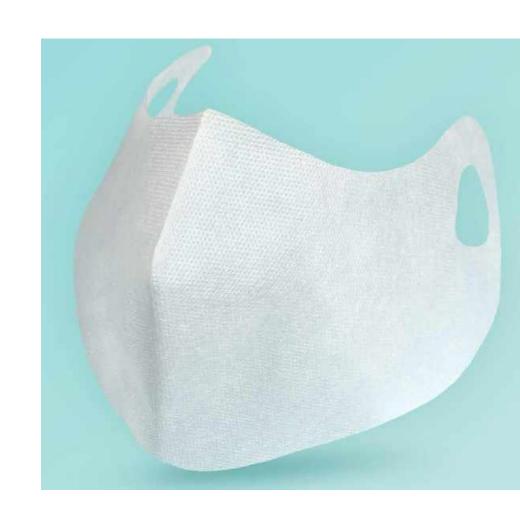

# Hygiene mask-specification

- Fabric Specification: 100% Polipropylen
- Number of Lawyers : 1 LAYER
- Thickness: 60g / m2 (60 g = 3 layers mask)
- Selection of colors
- Size : L, M, S (kids)
- Material Certification: National Institute of Public Health – NIH (Poland) & OEKO- TEX