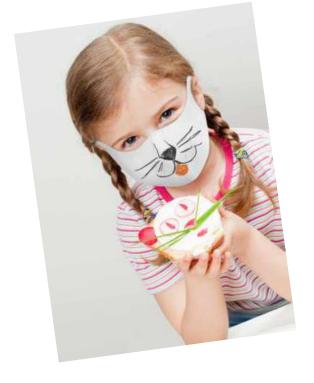

After use, immediately put the mask in a bag and throw it in the trash.

SKŁAD 100% Polipropylen

Proudly made in Poland

Niech stworzy własną niepowtarzalną maskę! Używając atestowanych kredek można dowolnie kolorować maseczkę.