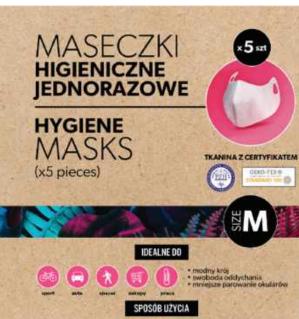

# MASECZKI HIGIENICZNE JEDNORAZOWE

HYGIENE MASKS

(x15 pieces)

TKANINA Z CERTYFIKATEM

**HYGIENE** MASKS (x5 pieces)

TKANINA Z CERTYFIKATEM

#### IDEAL NE DO

#### modny krój swoboda oddychania mniejsze parowanie okularów

# Hygiene mask-specification

- Fabric Specification: 100% Polipropylen
- Number of Lawyers : 1 LAYER
- Thickness: 60g / m2 (60 g = 3 layers mask)
- Selection of colors
- Size : L, M, S (kids)
- Material Certification: National Institute of Public Health – NIH (Poland) & OEKO- TEX